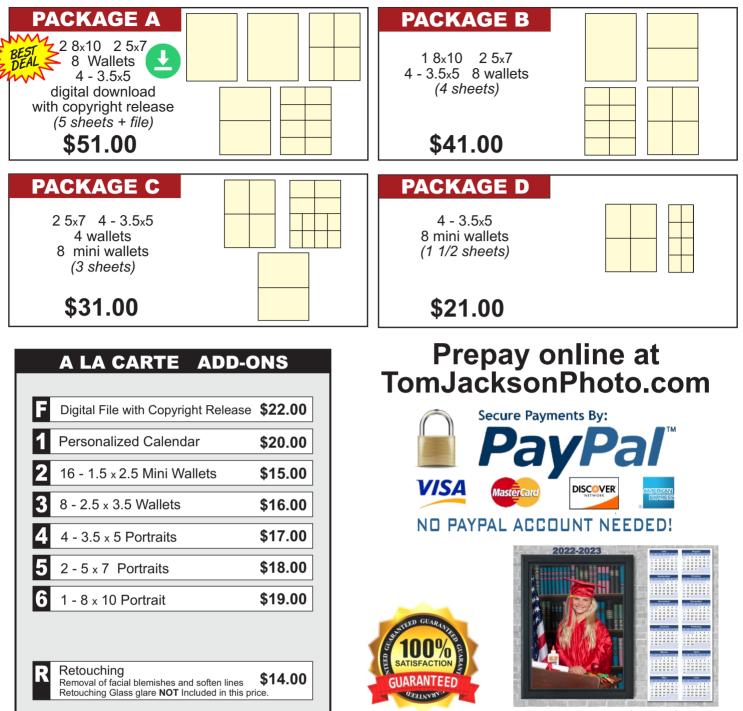

## TomJacksonPhoto.com

PICTURE DAY WILL BE

Personalized Calendar

Please enclose exact amount. A percentage of the package price will be donated to school as a fund-raiser. All pictures must be paid for on Picture Day. A \$25.00 charge will be made on all returned checks. Picture package will be printed only for those students who prepay. Sales tax included in prices.

## IF YOU PREPAID ONLINE YOU MUST SEND THIS ENVELOPE WITH RECEIPT# TO SCHOOL

|                 | Make checks payable to:        |      |      |      | TOM JACKSON PHOTOGRAPHY |       |                                          |      |         |         |             |        |
|-----------------|--------------------------------|------|------|------|-------------------------|-------|------------------------------------------|------|---------|---------|-------------|--------|
| School          |                                |      |      |      |                         |       |                                          | l    | Package | e Order | · \$        |        |
| Student Name    |                                |      |      |      | Add-On Amount \$        |       |                                          |      |         |         |             |        |
| Teacher         |                                |      |      |      |                         | Grade | Total Paid \$                            |      |         |         |             |        |
|                 | Please Circle Package Ordered: |      |      |      |                         |       | Please Circle Add-On Ordered: Retouching |      |         |         |             |        |
|                 | Α                              | В    | С    | D    | F                       | 1     | 2                                        | 3    | 4       | 5       | 6           | Only R |
|                 | \$51                           | \$41 | \$31 | \$21 | \$22                    | \$20  | \$15                                     | \$16 | \$17    | \$18    | \$19        | \$14   |
| Office Use Only |                                |      |      |      |                         |       | IPT# IF Y(                               |      |         |         | ce Use Only |        |