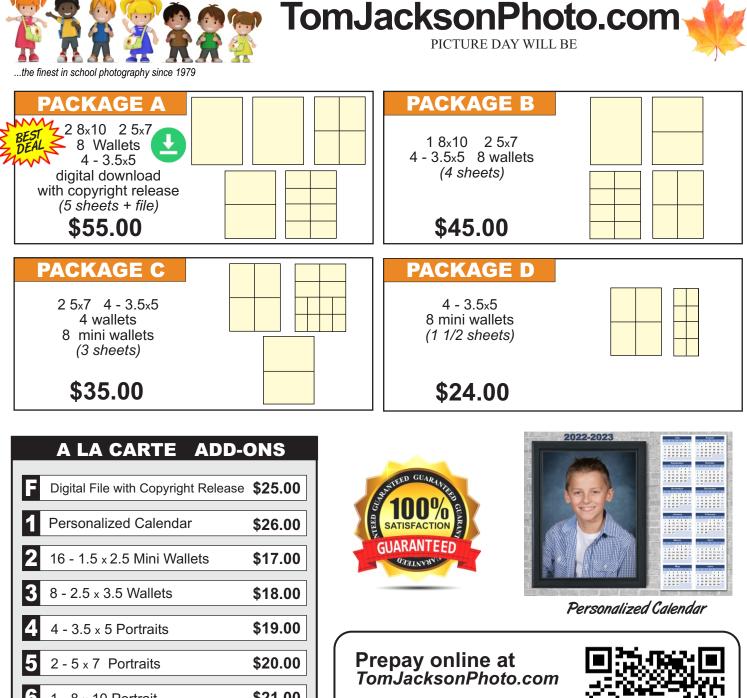

\$21.00

\$16.00

6

1 - 8 x 10 Portrait

Removal of facial blemishes and soften lines Retouching Glass glare NOT Included in this price.

Retouching