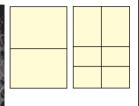

### **PACKAGE C**

- 1 Memory Mate 2 - 5x7 Individuals 2 - 3x5 Individuals
- 4 Wallets

\$35.00

## **PACKAGE D**

1 - Memory Mate (Memory Mate is 5x7 group and 3x5 individual)

\$24.00

| A LA CARTE ADI                 | D-ONS   |
|--------------------------------|---------|
| 1 Personalized Calendar        | \$26.00 |
| 2 16 - 1.5 x 2.5 Mini Wallets  | \$17.00 |
| <b>3</b> 8 - 2.5 x 3.5 Wallets | \$18.00 |
| <b>4</b> 4 - 3.5 x 5 Portraits | \$19.00 |
| <b>5</b> 2 - 5 x 7 Portraits   | \$20.00 |
| 6 1 - 8 x 10 Portrait          | \$21.00 |