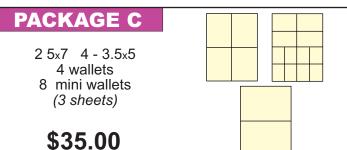

## PACKAGE D 4 - 3.5x5 8 mini wallets (1 1/2 sheets)

\$24.00

Personalized Calendar

Please enclose exact amount. *A percentage of the package price will be donated to school as a fund-raiser.* All pictures must be paid for on Picture Day. A \$25.00 charge will be made on all returned checks. Picture package will be printed only for those students who prepay. Sales tax included in prices.