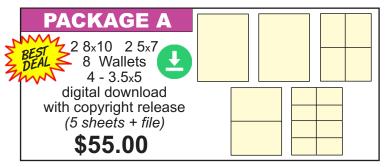

## TomJacksonPhoto.com

PICTURE DAY WILL BE







## 1 8×10 2 5×7 4 - 3.5×5 8 wallets (4 sheets)



## PACKAGE D 4 - 3.5x5 8 mini wallets (1 1/2 sheets)

\$24.00







Personalized Calendar





Please enclose exact amount. *A percentage of the package price will be donated to school as a fund-raiser.* All pictures must be paid for on Picture Day. A \$25.00 charge will be made on all returned checks. Picture package will be printed only for those students who prepay. Sales tax included in prices.

## IF YOU PREPAID ONLINE YOU MUST SEND THIS ENVELOPE WITH RECEIPT# TO SCHOOL

| Make                           | checks payable to: | TOM .            | JACKS                         | ON PH            | OTOGI     | RAPHY            |                  |           |                   |
|--------------------------------|--------------------|---