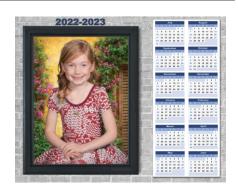

## PACKAGE D 4 - 3.5x5 8 mini wallets (1 1/2 sheets)

\$24.00

Personalized Calendar

Please enclose exact amount. *A percentage of the package price will be donated to school as a fund-raiser.* All pictures must be paid for on Picture Day. A \$25.00 charge will be made on all returned checks. Picture package will be printed only for those students who prepay. Sales tax included in prices.